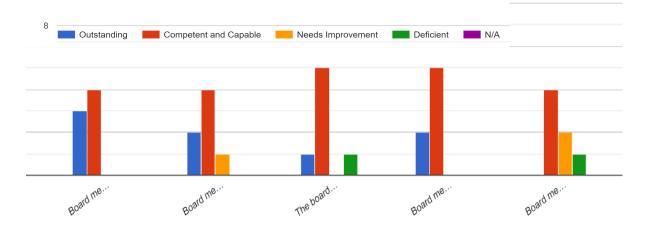

## **Board Relations**

| Board Relations [Board members attend school, staff and community functions.] | Board Relations<br>[Board members<br>respect the<br>confidentiality of<br>executive sessions and<br>confidential<br>documents] | Board Relations [The<br>board works toward<br>compromise and<br>consensus when there<br>are disagreements<br>among members.] | Board Relations [Board members refrain from committing to a position on an issue before all relevant facts are presented.] | Board Relations [Board<br>members support the chair<br>in his/her role as<br>spokesperson for the<br>board.] | Comments on Board Relations?                                                                                                                                                                                                                                                                                                                                                           |  |
|-------------------------------------------------------------------------------|--------------------------------------------------------------------------------------------------------------------------------|------------------------------------------------------------------------------------------------------------------------------|----------------------------------------------------------------------------------------------------------------------------|--------------------------------------------------------------------------------------------------------------|----------------------------------------------------------------------------------------------------------------------------------------------------------------------------------------------------------------------------------------------------------------------------------------------------------------------------------------------------------------------------------------|--|
| Outstanding                                                                   | Competent and Capable                                                                                                          | Outstanding                                                                                                                  | Competent and Capable                                                                                                      | Needs Improvement                                                                                            | I would appreciate monthly check-ins by either the Chair or Vice Chair about upcoming meetings and agendas and agenda items, please.                                                                                                                                                                                                                                                   |  |
| Competent and Capable                                                         | Needs Improvement                                                                                                              | Competent and Capable                                                                                                        | Competent and Capable                                                                                                      | Needs Improvement                                                                                            | I would appreciate other educational/informational opportunities beyond VSBA for conferences.                                                                                                                                                                                                                                                                                          |  |
| Competent and Capable                                                         | Outstanding                                                                                                                    | Competent and Capable                                                                                                        | Outstanding                                                                                                                | Commetent and Comphie                                                                                        | On more than one occasion it has seemed that closed session information has been shared publicly. This is very concerning and disappointing.                                                                                                                                                                                                                                           |  |
| Competent and Capable                                                         | Competent and Capable                                                                                                          | Competent and Capable                                                                                                        | Competent and Capable                                                                                                      | Competent and Capable                                                                                        | Board relations is in need of improvement. I feel like we are disjointed at times.                                                                                                                                                                                                                                                                                                     |  |
| Outstanding                                                                   | Competent and Capable                                                                                                          | Competent and Capable                                                                                                        | Competent and Capable                                                                                                      | Competent and Capable                                                                                        | Mutual trust among Board members is a concern. We, as individual Board members, could do a better job of working through conflicts with other Board members, as unresolved issues and resentments can affect our ability to communicate effectively with each other and ultimately as a Board. This expectation should be part of the orientation and process of the new Board when it |  |
| Competent and Capable                                                         | Competent and Capable                                                                                                          | Competent and Capable                                                                                                        | Competent and Capable                                                                                                      | Competent and Capable                                                                                        | convenes in January 2024.                                                                                                                                                                                                                                                                                                                                                              |  |