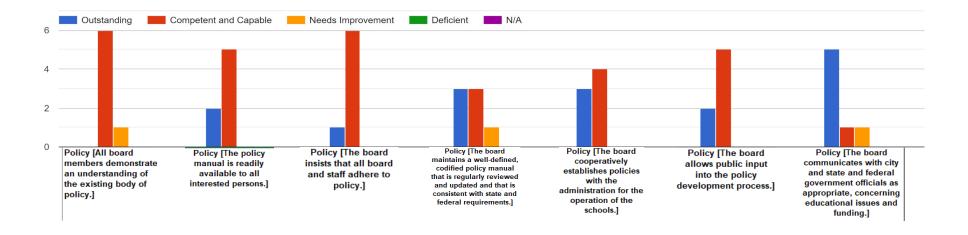

#### **Board Relations**

| Policy [All board members demonstrate an understanding of the existing body of policy.] | Policy [The policy manual is<br>readily available to all<br>interested persons.] | Policy [The board insists that all board and staff adhere to policy.] | Policy [The board maintains a well-defined, codified policy manual that is regularly reviewed and updated and that is consistent with state and federal requirements.] | Policy [The board cooperatively establishes policies with the administration for the operation of the schools.] |                       | Policy [The board communicates with city and state and federal government officials as appropriate, concerning educational issues and funding.] | Comments on Policies? |
|-----------------------------------------------------------------------------------------|----------------------------------------------------------------------------------|-----------------------------------------------------------------------|------------------------------------------------------------------------------------------------------------------------------------------------------------------------|-----------------------------------------------------------------------------------------------------------------|-----------------------|-------------------------------------------------------------------------------------------------------------------------------------------------|-----------------------|
| Competent and Capable                                                                   | Outstanding                                                                      | Competent and Capable                                                 | Outstanding                                                                                                                                                            | Outstanding                                                                                                     | Outstanding           | Outstanding                                                                                                                                     |                       |
| Competent and Capable                                                                   | Competent and Capable                                                            | Competent and Capable                                                 | Competent and Capable                                                                                                                                                  | Competent and Capable                                                                                           | Competent and Capable | Outstanding                                                                                                                                     |                       |
| Competent and Capable                                                                   | Outstanding                                                                      | Outstanding                                                           | Outstanding                                                                                                                                                            | Outstanding                                                                                                     | Competent and Capable | Outstanding                                                                                                                                     |                       |
| Needs Improvement                                                                       | Competent and Capable                                                            | Competent and Capable                                                 | Competent and Capable                                                                                                                                                  | Competent and Capable                                                                                           | Competent and Capable | Needs Improvement                                                                                                                               | None                  |
| Competent and Capable                                                                   | Competent and Capable                                                            | Competent and Capable                                                 | Outstanding                                                                                                                                                            | Outstanding                                                                                                     | Competent and Capable | Outstanding                                                                                                                                     |                       |
| Competent and Capable                                                                   | Competent and Capable                                                            | Competent and Capable                                                 | Competent and Capable                                                                                                                                                  | Competent and Capable                                                                                           | Competent and Capable | Competent and Capable                                                                                                                           |                       |
| Competent and Capable                                                                   | Competent and Capable                                                            | Competent and Capable                                                 | Needs Improvement                                                                                                                                                      | Competent and Capable                                                                                           | Outstanding           | Outstanding                                                                                                                                     |                       |