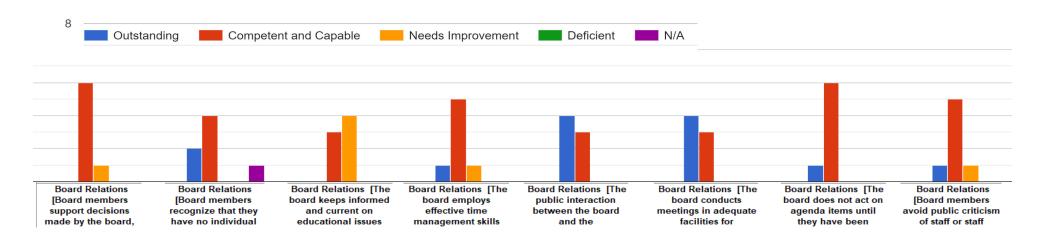

#### **Board Relations**

| Board Relations [Board members support decisions made by the board, even if they disagree during the discussion.] | Board Relations<br>[Board members<br>recognize that they<br>have no individual<br>power, and operate<br>accordingly.] | Board Relations [The board keeps informed and current on educational issues through reading and attendance at conventions and workshops.] | Board Relations [The board employs effective time management skills with reference to start and end times and to time allocated to each agenda item] | Board Relations [The public interaction between the board and the superintendent is a positive one.] | Board Relations [The board conducts meetings in adequate facilities for attendance of staff and community.] | •                     | Board Relations [Board members avoid public criticism of staff or staff recommendations.] |
|-------------------------------------------------------------------------------------------------------------------|-----------------------------------------------------------------------------------------------------------------------|-------------------------------------------------------------------------------------------------------------------------------------------|------------------------------------------------------------------------------------------------------------------------------------------------------|------------------------------------------------------------------------------------------------------|-------------------------------------------------------------------------------------------------------------|-----------------------|-------------------------------------------------------------------------------------------|
| Competent and Capable                                                                                             | Outstanding                                                                                                           | Needs Improvement                                                                                                                         | Competent and Capable                                                                                                                                | Outstanding                                                                                          | Outstanding                                                                                                 | Competent and Capable | Outstanding                                                                               |
| Competent and Capable                                                                                             | Competent and Capable                                                                                                 | Needs Improvement                                                                                                                         | Competent and Capable                                                                                                                                | Competent and Capable                                                                                | Outstanding                                                                                                 | Competent and Capable | Competent and Capable                                                                     |
| Competent and Capable                                                                                             | Outstanding                                                                                                           | Competent and Capable                                                                                                                     | Outstanding                                                                                                                                          | Outstanding                                                                                          | Outstanding                                                                                                 | Outstanding           | Competent and Capable                                                                     |
| Competent and Capable                                                                                             | Competent and Capable                                                                                                 | Needs Improvement                                                                                                                         | Competent and Capable                                                                                                                                | Competent and Capable                                                                                | Competent and Capable                                                                                       | Competent and Capable | Competent and Capable                                                                     |
| Competent and Capable                                                                                             | Competent and Capable                                                                                                 | Competent and Capable                                                                                                                     | Competent and Capable                                                                                                                                | Outstanding                                                                                          | Competent and Capable                                                                                       | Competent and Capable | Competent and Capable                                                                     |
| Competent and Capable                                                                                             | Competent and Capable                                                                                                 | Competent and Capable                                                                                                                     | Competent and Capable                                                                                                                                | Competent and Capable                                                                                | Competent and Capable                                                                                       | Competent and Capable | Competent and Capable                                                                     |
| Needs Improvement                                                                                                 | N/A                                                                                                                   | Needs Improvement                                                                                                                         | Needs Improvement                                                                                                                                    | Outstanding                                                                                          | Outstanding                                                                                                 | Competent and Capable | Needs Improvement                                                                         |