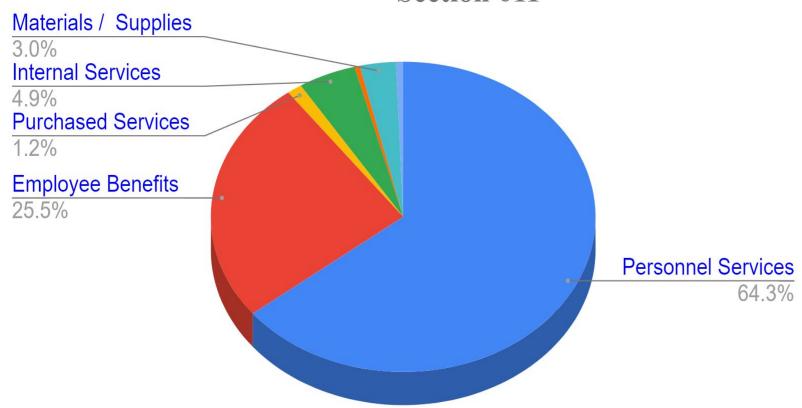

| TOTAL PROPOSED                                                                                                                                                                                                                                                | TOTAL PROPOSED            |              |                |               |               |                |
| BUDGET 1,153,170.56 43,090.00 16,871.44 3,000.00 \$1,216,132.0                                                                                                                                                                                                | BUDGET                    | 1,153,170.56 | 43,090.00      | 16,871.44     | 3,000.00      | \$1,216,132.00 |

### 2022-23 Proposed Special Education Annual Plan Section 611



#### 2022-23 Proposed Special Education Annual Plan Section 619, Preschool Funds



# Summary

Special Education grant funding is used to support students with disabilities enrolled in Charlottesville City Schools.

Additionally, a proportionate share of Special Education grant funds are used to support identified students with disabilities who are parentally placed in private schools within the Charlottesville city limits.

### Our Goal

Provide high quality instruction by supporting and implementing an individualized system of integrated structures and supports to address the academic, social, emotional, and behavioral needs of students with disabilities

On behalf our department, thank you for your continued support!!

# Questions?