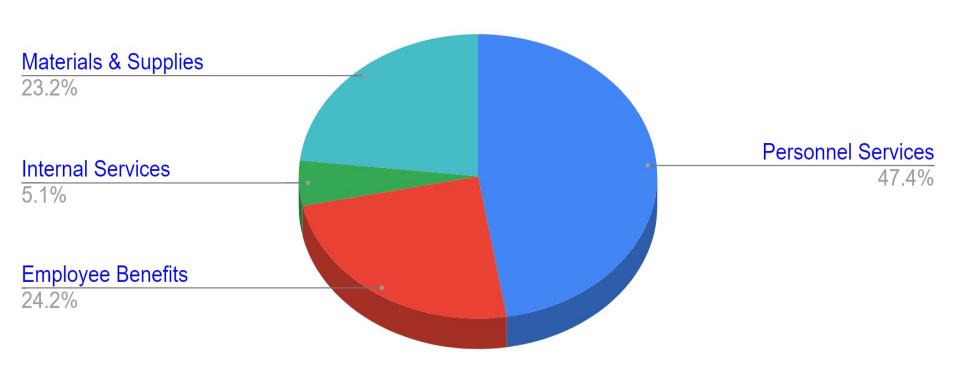

#### 2022-23 Proposed Special Education Annual Plan Section 619, Preschool Funds