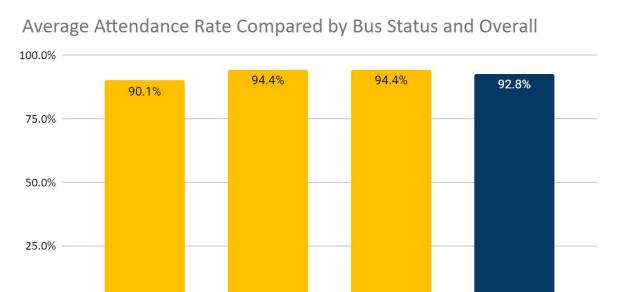

#### Attendance Rate - Overall

- ☐ 4,326 students
- □ 92.8% Attendance Rate

## Attendance Rate - Assigned to Bus

- ☐ 1,654 students
- 90.1% Attendance Rate
- → 2.6% lower than district

#### Attendance Rate - Not Requesting Transportation

- □ 1,887 students
- □ 94.4% Attendance Rate
- ☐ 1.6% higher than district

### Attendance Rate - Summary

- Assigned 90.1%
- **□** Wait List 94.4%
- Not requesting 94.4%
- **■** Entire District 92.8%

**Bus Status** 

Not Requesting

Entire District

Assigned to Waiting List

0.0%

Assigned to Bus