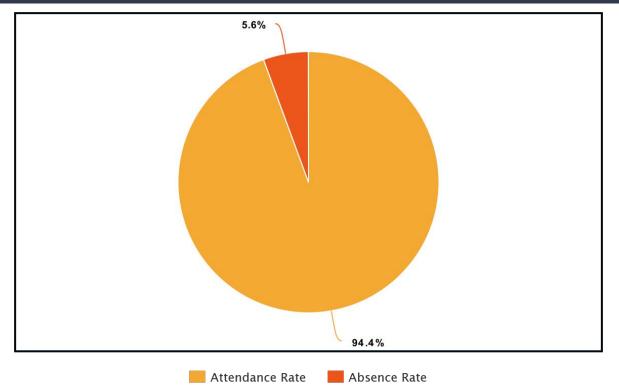

#### Attendance Rate - Overall

- ☐ 4,326 students
- □ 92.8% Attendance Rate

#### Attendance Rate - Not Requesting Transportation

- □ 1,887 students
- □ 94.4% Attendance Rate
- ☐ 1.6% higher than district