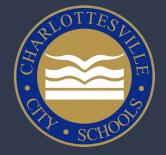

# Attendance Rates by Bus Status

Data collected: 09/20/2021 -> 10/18/2021

Presented: 11/04/2021



#### Attendance Rate - Overall



- ☐ 4,326 students
- □ 92.8% Attendance Rate



## Attendance Rate - Assigned to Bus



- ☐ 1,654 students
- 90.1% Attendance Rate
- → 2.6% lower than district



#### Attendance Rate - Not Requesting Transportation



- □ 1,887 students
- □ 94.4% Attendance Rate
- ☐ 1.6% higher than district



### Attendance Rate - Summary



- Assigned 90.1%
- **□** Wait List 94.4%
- Not requesting 94.4%
- **■** Entire District 92.8%



**Bus Status** 

Not Requesting

Entire District

Assigned to Waiting List

0.0%

Assigned to Bus

### Summary

- Overall attendance numbers are affirming
- ☐ This is a testament to our staff and community
- ☐ We are constantly looking at our data to inform decisions
- ☐ We are working hard to hire drivers and find solutions
- ☐ The wo