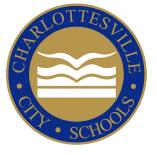

## Attendance Rate - Assigned to Bus

- ☐ 1,654 students
- 90.1% Attendance Rate
- → 2.6% lower than district