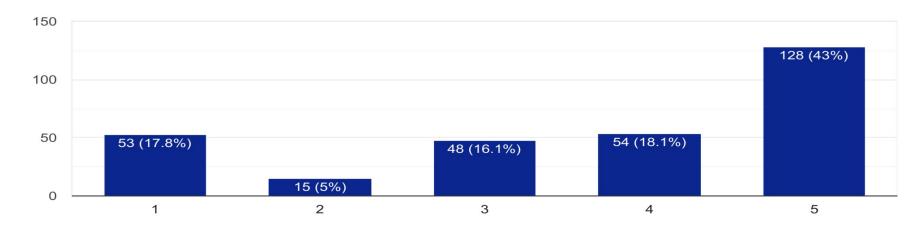

### **Survey Results: 1-Strongly Believe Yes, 5-Strongly Believe-No**

Do you believe Burnley-Moran Elementary (BME) should today be named for Carrie Burnley and Sarepta Moran?

298 responses