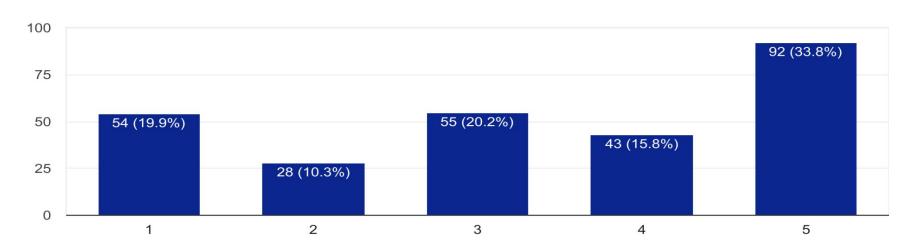

### **Survey Results: 1-Strongly Believe-Yes, 5-Strongly Believe-No**

Do you believe Johnson School should today be named for Dr. James G. Johnson? 272 responses