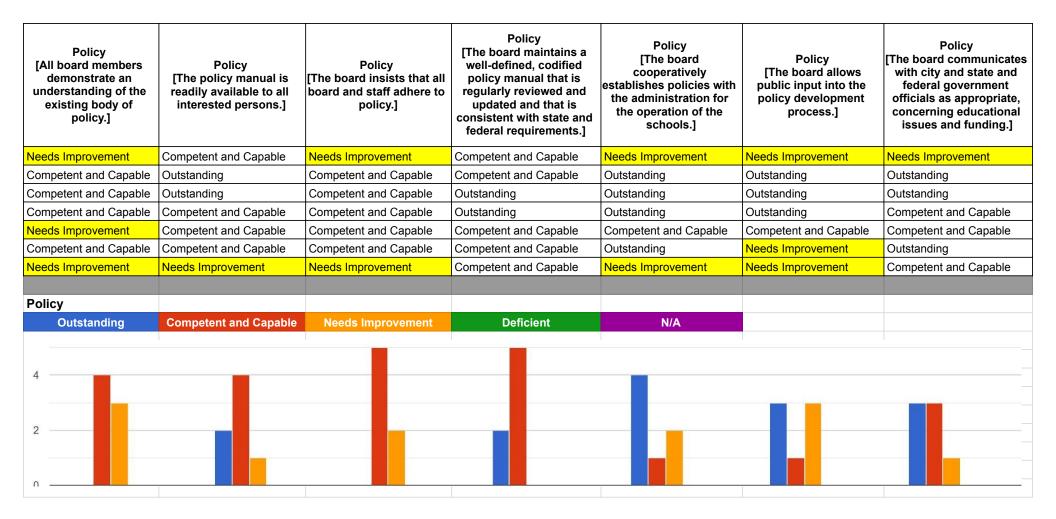

remain on effective governance, not meeting unrealistic demands for constant presence. The board could consider a more deliberate sign-up/distribution of attendance at key events.

I think we treat each other with respect, solicit positions even though they might be contrary to one's own, and coordinate/collaborate as well as we can when considering the limitations on our non-meeting discussions. I think every board member takes the role seriously and is engaged in their own way. I'm proud to be a colleague of my fellow board members as I think we're doing a good job tackling challenging topics (cell phones, SROs, Rezoning, etc...) and being very thoughtful about it.

The overall board works well together. I would like to see more outreach and community presence from a few board members.



## **Comments on Policies?**

I've observed that, at times, accountability doesn't always feel consistently applied. I believe it's important that we hold ourselves—and one another—to the same standards in order to model fairness and integrity. Consistency not only strengthens our internal team dynamic but also builds trust with the community we serve.

In regard to the statements that "The Board cooperatively establishes policies with the administration for the operation of the schools" and "The Board allows public input into the policy development process," I see a valuable opportunity for growth. For these goals to be fully realized, I believe the Board needs dedicated time and space to collaborate and discuss which policies we may want to explore, update, or expand.

Additionally, I'