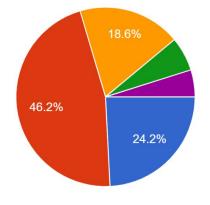

# About survey respondents

How are you connected to Charlottesville City Schools? Please choose the one option that best describe your connection to the school district. I am a...

1,169 responses

- Student enrolled in Charlottesville City Schools
- Parent/Guardian of at least one student enrolled in Charlottesville City Schools
- Charlottesville City Schools Employee
- Charlottesville City Schools Employee + Parent/Guardian of at least one student enrolled in Charlottesville City Schools
- Community Member

- 544 parents
  283 students
  217 employees
  72 employee-parents
  57 community members