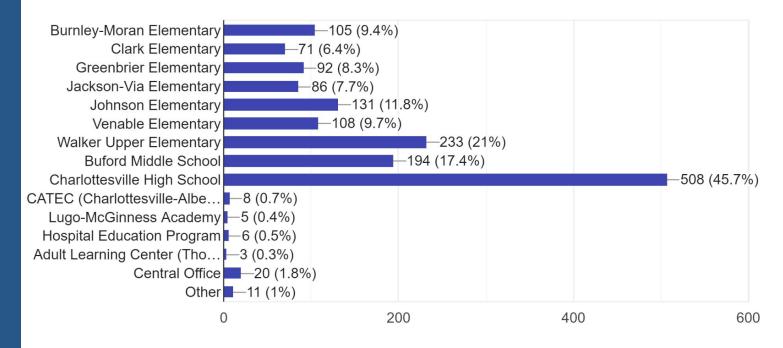

# About survey respondents

As a student, parent/caregiver/guardian, or employee of Charlottesville City Schools, please select the school(s) or setting(s) with which you are primarily affiliated. (Select all that apply.)

1,112 responses