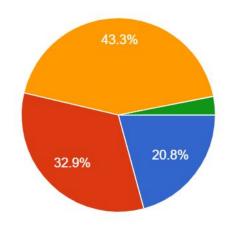

This calendar starts on August 16 and ends on May 31. Would you rather have it start a week later and end in June?

- Start on August 16 and end on May 31
- Start on August 23 and end on June 7
- Do whichever aligns Cville Schools most closely with ACPS