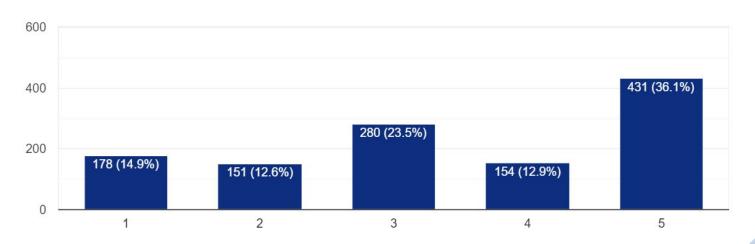

Setting aside whether this calendar matches the ACPS calendar, do you like this calendar?

How important is it for the Cville Schools calendar to match the ACPS calendar?

1 = very important; 5 = not important at all