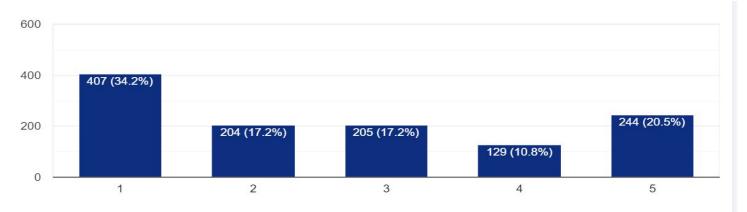

Setting aside whether this calendar matches the ACPS calendar, do you like this calendar?

How important is it for the Cville Schools calendar to match the ACPS calendar?

1 = very important; 5 = not important at all