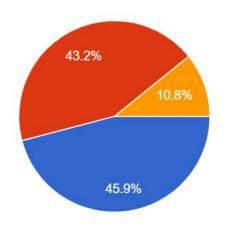

Setting aside whether this calendar matches the ACPS calendar, do you like this calendar?

How important is it for the Cville Schools calendar to match the ACPS calendar?

1 = very important; 5 = not important at all