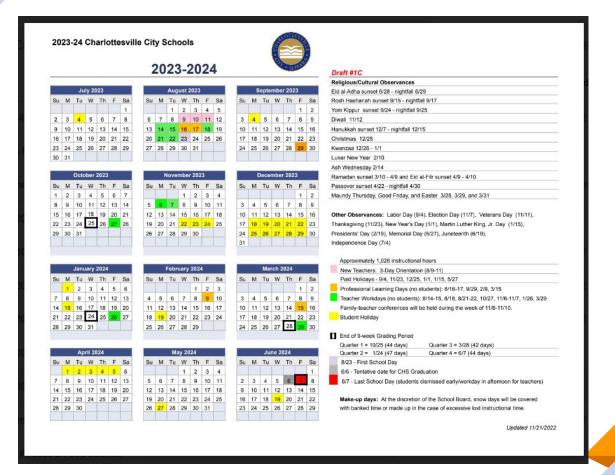

#### 2023-24 Charlottesville City Schools

#### 2023-2024

|    |     |      |        |      |    |    |    | <b>4</b> U | ۷.   | <b>5</b> -/ | 20    | 24 | +  |    |     |      |       | - 50  |    |    |
|----|-----|------|--------|------|----|----|----|------------|------|-------------|-------|----|----|----|-----|------|-------|-------|----|----|
|    |     | Jı   | ıly 20 | 023  |    |    |    |            | Aug  | ust:        | 2023  |    |    |    | S   | epte | mbe   | r 202 | 23 |    |
| Su | М   | Tu   | W      | Th   | F  | Sa | Su | М          | Tu   | w           | Th    | F  | Sa | Su | М   | Tu   | w     | Th    | F  | Sa |
|    |     |      |        |      |    | 1  |    |            | 1    | 2           | 3     | 4  | 5  |    |     |      |       |       | 1  | 2  |
| 2  | 3   | 4    | 5      | 6    | 7  | 8  | 6  | 7          | 8    | 9           | 10    | 11 | 12 | 3  | 4   | 5    | 6     | 7     | 8  | 9  |
| 9  | 10  | 11   | 12     | 13   | 14 | 15 | 13 | 14         | 15   | 16          | 17    | 18 | 19 | 10 | 11  | 12   | 13    | 14    | 15 | 16 |
| 16 | 17  | 18   | 19     | 20   | 21 | 22 | 20 | 21         | 22   | 23          | 24    | 25 | 26 | 17 | 18  | 19   | 20    | 21    | 22 | 23 |
| 23 | 24  | 25   | 26     | 27   | 28 | 29 | 27 | 28         | 29   | 30          | 31    |    |    | 24 | 25  | 26   | 27    | 28    | 29 | 30 |
| 30 | 31  |      |        |      |    |    |    |            |      |             |       |    |    |    |     |      |       |       |    |    |
|    | - 1 | Octo | ber    | 2023 |    |    |    | - 1        | Nove | mbe         | r 202 | 3  |    |    | - ( | Dece | mbe   | 202   | 3  |    |
| Su | М   | Tu   | W      | Th   | F  | Sa | Su | M          | Tu   | W           | Th    | F  | Sa | Su | M   | Tu   | W     | Th    | F  | Sa |
| 1  | 2   | 3    | 4      | 5    | 6  | 7  |    |            |      | 1           | 2     | 3  | 4  |    |     |      |       |       | 1  | 2  |
| 8  | 9   | 10   | 11     | 12   | 13 | 14 | 5  | 6          | 7    | 8           | 9     | 10 | 11 | 3  | 4   | 5    | 6     | 7     | 8  | 9  |
| 15 | 16  | 17   | 18     | 19   | 20 | 21 | 12 | 13         | 14   | 15          | 16    | 17 | 18 | 10 | 11  | 12   | 13    | 14    | 15 | 16 |
| 22 | 23  | 24   | 25     | 26   | 27 | 28 | 19 | 20         | 21   | 22          | 23    | 24 | 25 | 17 | 18  | 19   | 20    | 21    | 22 | 23 |
| 29 | 30  | 31   |        |      |    |    | 26 | 27         | 28   | 29          | 30    |    |    | 24 | 25  | 26   | 27    | 28    | 29 | 30 |
|    |     |      |        |      |    |    |    |            |      |             |       |    |    | 31 |     |      |       |       |    |    |
|    |     | Jani | uary   | 2024 |    |    |    |            | Febr | uary        | 202   |    |    |    |     | Ma   | rch 2 | 024   |    |    |
| Su | M   | Tu   | W      | Th   | F  | Sa | Su | M          | Tu   | W           | Th    | F  | Sa | Su | М   | Tu   | W     | Th    | F  | Sa |
|    | 1   | 2    | 3      | 4    | 5  | 6  |    |            |      |             | 1     | 2  | 3  |    |     |      |       |       | 1  | 2  |
| 7  | 8   | 9    | 10     | 11   | 12 | 13 | 4  | 5          | 6    | 7           | 8     | 9  | 10 | 3  | 4   | 5    | 6     | 7     | 8  | 9  |
| 14 | 15  | 16   | 17     | 18   | 19 | 20 | 11 | 12         | 13   | 14          | 15    | 16 | 17 | 10 | 11  | 12   | 13    | 14    | 15 | 16 |
| 21 | 22  | 23   | 24     | 25   | 26 | 27 | 18 | 19         | 20   | 21          | 22    | 23 | 24 | 17 | 18  | 19   | 20    | 21    | 22 | 23 |
| 28 | 29  | 30   | 31     |      |    |    | 25 | 26         | 27   | 28          | 29    |    |    | 24 | 25  | 26   | 27    | 28    | 29 | 30 |
|    |     |      |        |      |    |    |    |            |      |             |       |    |    |    |     |      |       |       |    |    |
|    |     | Ap   | ril 2  | 024  |    |    |    |            | Ma   | ay 20       | 24    |    |    |    |     | Ju   | ne 2  | 024   |    |    |
| Su | M   | Tu   | W      | Th   | F  | Sa | Su | M          | Tu   | W           | Th    | F  | Sa | Su | M   | Tu   | W     | Th    | F  | Sa |
|    | 1   | 2    | 3      | 4    | 5  | 6  |    |            |      | 1           | 2     | 3  | 4  |    |     |      |       |       |    | 1  |
| 7  | 8   | 9    | 10     | 11   | 12 | 13 | 5  | 6          | 7    | 8           | 9     | 10 | 11 | 2  | 3   | 4    | 5     | 6     | 7  | 8  |
| 14 | 15  | 16   | 17     | 18   | 19 | 20 | 12 | 13         | 14   | 15          | 16    | 17 | 18 | 9  | 10  | 11   | 12    | 13    | 14 | 15 |
| 21 | 22  | 23   | 24     | 25   | 26 | 27 | 19 | 20         | 21   | 22          | 23    | 24 | 25 | 16 | 17  | 18   | 19    | 20    | 21 | 22 |

#### Draft #1A

| Religious/Cultural Observances                                                                                                                                                                                                                                                                                                                                                                                                                                                                                                                                                                                                                                                                                                                                                                                                                                                                                                                                                                                                                                                                                                                                                                                                                                                                                                                                                                                                                                                                                                                                                                                                                                                                                                                                                                                                                                                                                                                                                                                                                                                                                                |                                                            |  |  |  |  |
|-------------------------------------------------------------------------------------------------------------------------------------------------------------------------------------------------------------------------------------------------------------------------------------------------------------------------------------------------------------------------------------------------------------------------------------------------------------------------------------------------------------------------------------------------------------------------------------------------------------------------------------------------------------------------------------------------------------------------------------------------------------------------------------------------------------------------------------------------------------------------------------------------------------------------------------------------------------------------------------------------------------------------------------------------------------------------------------------------------------------------------------------------------------------------------------------------------------------------------------------------------------------------------------------------------------------------------------------------------------------------------------------------------------------------------------------------------------------------------------------------------------------------------------------------------------------------------------------------------------------------------------------------------------------------------------------------------------------------------------------------------------------------------------------------------------------------------------------------------------------------------------------------------------------------------------------------------------------------------------------------------------------------------------------------------------------------------------------------------------------------------|------------------------------------------------------------|--|--|--|--|
| Eid al-Adha sunset 6/28- nightfall 6                                                                                                                                                                                                                                                                                                                                                                                                                                                                                                                                                                                                                                                                                                                                                                                                                                                                                                                                                                                                                                                                                                                                                                                                                                                                                                                                                                                                                                                                                                                                                                                                                                                                                                                                                                                                                                                                                                                                                                                                                                                                                          | /29                                                        |  |  |  |  |
| Rosh Hashanah sunset 9/15 - night                                                                                                                                                                                                                                                                                                                                                                                                                                                                                                                                                                                                                                                                                                                                                                                                                                                                                                                                                                                                                                                                                                                                                                                                                                                                                                                                                                                                                                                                                                                                                                                                                                                                                                                                                                                                                                                                                                                                                                                                                                                                                             | fall 9/17                                                  |  |  |  |  |
| Yom Kippur sunset 9/24 - nightfall !                                                                                                                                                                                                                                                                                                                                                                                                                                                                                                                                                                                                                                                                                                                                                                                                                                                                                                                                                                                                                                                                                                                                                                                                                                                                                                                                                                                                                                                                                                                                                                                                                                                                                                                                                                                                                                                                                                                                                                                                                                                                                          | 9/25                                                       |  |  |  |  |
| Diwali 11/12                                                                                                                                                                                                                                                                                                                                                                                                                                                                                                                                                                                                                                                                                                                                                                                                                                                                                                                                                                                                                                                                                                                                                                                                                                                                                                                                                                                                                                                                                                                                                                                                                                                                                                                                                                                                                                                                                                                                                                                                                                                                                                                  |                                                            |  |  |  |  |
| Hanukkah sunset 12/7 - nightfall 12                                                                                                                                                                                                                                                                                                                                                                                                                                                                                                                                                                                                                                                                                                                                                                                                                                                                                                                                                                                                                                                                                                                                                                                                                                                                                                                                                                                                                                                                                                                                                                                                                                                                                                                                                                                                                                                                                                                                                                                                                                                                                           | 215                                                        |  |  |  |  |
| Christmas 12/25                                                                                                                                                                                                                                                                                                                                                                                                                                                                                                                                                                                                                                                                                                                                                                                                                                                                                                                                                                                                                                                                                                                                                                                                                                                                                                                                                                                                                                                                                                                                                                                                                                                                                                                                                                                                                                                                                                                                                                                                                                                                                                               |                                                            |  |  |  |  |
| Kwanzaa 12/26 - 1/1                                                                                                                                                                                                                                                                                                                                                                                                                                                                                                                                                                                                                                                                                                                                                                                                                                                                                                                                                                                                                                                                                                                                                                                                                                                                                                                                                                                                                                                                                                                                                                                                                                                                                                                                                                                                                                                                                                                                                                                                                                                                                                           |                                                            |  |  |  |  |
| Lunar New Year 2/10                                                                                                                                                                                                                                                                                                                                                                                                                                                                                                                                                                                                                                                                                                                                                                                                                                                                                                                                                                                                                                                                                                                                                                                                                                                                                                                                                                                                                                                                                                                                                                                                                                                                                                                                                                                                                                                                                                                                                                                                                                                                                                           |                                                            |  |  |  |  |
| Ash Wednesday 2/14                                                                                                                                                                                                                                                                                                                                                                                                                                                                                                                                                                                                                                                                                                                                                                                                                                                                                                                                                                                                                                                                                                                                                                                                                                                                                                                                                                                                                                                                                                                                                                                                                                                                                                                                                                                                                                                                                                                                                                                                                                                                                                            |                                                            |  |  |  |  |
| Ramadan sunset 3/10 - 4/9 and Eid                                                                                                                                                                                                                                                                                                                                                                                                                                                                                                                                                                                                                                                                                                                                                                                                                                                                                                                                                                                                                                                                                                                                                                                                                                                                                                                                                                                                                                                                                                                                                                                                                                                                                                                                                                                                                                                                                                                                                                                                                                                                                             | d al-Fitr sunset 4/9 - 4/10                                |  |  |  |  |
| Passover sunset 4/22 - nightfall 4/3                                                                                                                                                                                                                                                                                                                                                                                                                                                                                                                                                                                                                                                                                                                                                                                                                                                                                                                                                                                                                                                                                                                                                                                                                                                                                                                                                                                                                                                                                                                                                                                                                                                                                                                                                                                                                                                                                                                                                                                                                                                                                          | 0                                                          |  |  |  |  |
| Maundy Thursday, Good Friday, an                                                                                                                                                                                                                                                                                                                                                                                                                                                                                                                                                                                                                                                                                                                                                                                                                                                                                                                                                                                                                                                                                                                                                                                                                                                                                                                                                                                                                                                                                                                                                                                                                                                                                                                                                                                                                                                                                                                                                                                                                                                                                              | d Easter 3/28, 3/29, and 3/31                              |  |  |  |  |
| Approximately 1,026 instruction                                                                                                                                                                                                                                                                                                                                                                                                                                                                                                                                                                                                                                                                                                                                                                                                                                                                                                                                                                                                                                                                                                                                                                                                                                                                                                                                                                                                                                                                                                                                                                                                                                                                                                                                                                                                                                                                                                                                                                                                                                                                                               |                                                            |  |  |  |  |
| New Teachers: 3-Day Orientati                                                                                                                                                                                                                                                                                                                                                                                                                                                                                                                                                                                                                                                                                                                                                                                                                                                                                                                                                                                                                                                                                                                                                                                                                                                                                                                                                                                                                                                                                                                                                                                                                                                                                                                                                                                                                                                                                                                                                                                                                                                                                                 | on (8/2-8/4)                                               |  |  |  |  |
| Paid Holidays: 9/4, 11/23, 12/25                                                                                                                                                                                                                                                                                                                                                                                                                                                                                                                                                                                                                                                                                                                                                                                                                                                                                                                                                                                                                                                                                                                                                                                                                                                                                                                                                                                                                                                                                                                                                                                                                                                                                                                                                                                                                                                                                                                                                                                                                                                                                              | 5, 1/1, 1/15, 5/27                                         |  |  |  |  |
| Professional Learning Days (no                                                                                                                                                                                                                                                                                                                                                                                                                                                                                                                                                                                                                                                                                                                                                                                                                                                                                                                                                                                                                                                                                                                                                                                                                                                                                                                                                                                                                                                                                                                                                                                                                                                                                                                                                                                                                                                                                                                                                                                                                                                                                                | students): 8/9-8/10, 9/29, 3/15                            |  |  |  |  |
| Teacher Workdays (no students                                                                                                                                                                                                                                                                                                                                                                                                                                                                                                                                                                                                                                                                                                                                                                                                                                                                                                                                                                                                                                                                                                                                                                                                                                                                                                                                                                                                                                                                                                                                                                                                                                                                                                                                                                                                                                                                                                                                                                                                                                                                                                 | s): 8/7-8/8, 8/11, 8/14-8/15, 10/20, 11/6-11/7, 1/19, 3/22 |  |  |  |  |
| Family-teacher conferences will be held during the week of 11/6-11/10.                                                                                                                                                                                                                                                                                                                                                                                                                                                                                                                                                                                                                                                                                                                                                                                                                                                                                                                                                                                                                                                                                                                                                                                                                                                                                                                                                                                                                                                                                                                                                                                                                                                                                                                                                                                                                                                                                                                                                                                                                                                        |                                                            |  |  |  |  |
|                                                                                                                                                                                                                                                                                                                                                                                                                                                                                                                                                                                                                                                                                                                                                                                                                                                                                                                                                                                                                                                                                                                                                                                                                                                                                                                                                                                                                                                                                                                                                                                                                                                                                                                                                                                                                                                                                                                                                                                                                                                                                                                               |                                                            |  |  |  |  |
| Student Holiday                                                                                                                                                                                                                                                                                                                                                                                                                                                                                                                                                                                                                                                                                                                                                                                                                                                                                                                                                                                                                                                                                                                                                                                                                                                                                                                                                                                                                                                                                                                                                                                                                                                                                                                                                                                                                                                                                                                                                                                                                                                                                                               |                                                            |  |  |  |  |
| PLATE AND ADDRESS OF THE PARTY |                                                            |  |  |  |  |
| The end of 9-week Grading Period                                                                                                                                                                                                                                                                                                                                                                                                                                                                                                                                                                                                                                                                                                                                                                                                                                                                                                                                                                                                                                                                                                                                                                                                                                                                                                                                                                                                                                                                                                                                                                                                                                                                                                                                                                                                                                                                                                                                                                                                                                                                                              |                                                            |  |  |  |  |
| End of 9-week Grading Period<br>Quarter 1 = 10/19 (45 days)                                                                                                                                                                                                                                                                                                                                                                                                                                                                                                                                                                                                                                                                                                                                                                                                                                                                                                                                                                                                                                                                                                                                                                                                                                                                                                                                                                                                                                                                                                                                                                                                                                                                                                                                                                                                                                                                                                                                                                                                                                                                   | Quarter 3 = 3/21 (43 days)                                 |  |  |  |  |
| End of 9-week Grading Period<br>Quarter 1 = 10/19 (45 days)<br>Quarter 2 = 1/17 (44 days)                                                                                                                                                                                                                                                                                                                                                                                                                                                                                                                                                                                                                                                                                                                                                                                                                                                                                                                                                                                                                                                                                                                                                                                                                                                                                                                                                                                                                                                                                                                                                                                                                                                                                                                                                                                                                                                                                                                                                                                                                                     | Quarter 3 = 3/21 (43 days) Quarter 4 = 5/31 (44 days)      |  |  |  |  |
| End of 9-week Grading Period<br>Quarter 1 = 10/19 (45 days)                                                                                                                                                                                                                                                                                                                                                                                                                                                                                                                                                                                                                                                                                                                                                                                                                                                                                                                                                                                                                                                                                                                                                                                                                                                                                                                                                                                                                                                                                                                                                                                                                                                                                                                                                                                                                                                                                                                                                                                                                                                                   | Quarter 4 = 5/31 (44 days)                                 |  |  |  |  |

Make-up days: At the discretion of the School Board, snow days will be covered with banked time or made up in the case of excessive lost instructional time.

- Early start / end to year
- Five day Thanksgiving Break

#### Draft #1C